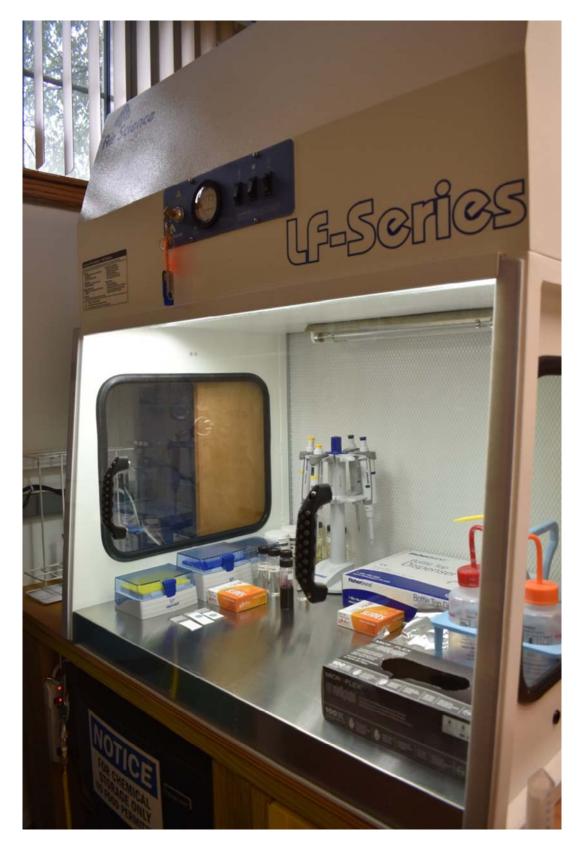

Purair® Horizonal Laminar Flow Hoods are a series of high efficiency products designed to protect equipment and other contents of the work zone from particulates, for applications sensitive to such contamination. It is ideally suited for use with non-hazardous contaminants and when flexible access to the equipment in the work zone is desired. At the heart of the Purair Laminar Flow Hood product line is the Air Science Multiplex™ ULPA Filtration Technology that creates a clean work environment over a wide range of applications. This is also home to the full range of Eppendorf Research™ plus pipettes. When in use nothing resides on the inside to restrict air flow.